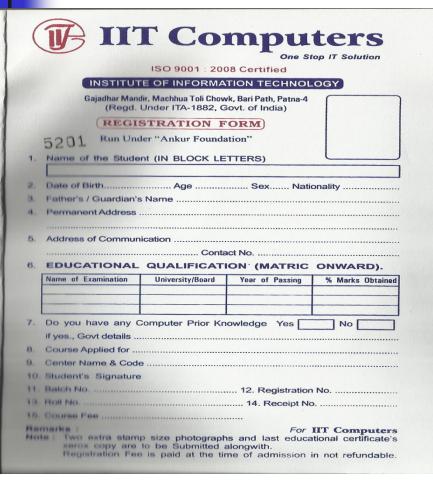

### **Admission From**

ISO 9001 2008 Certified

#### INSTITUTE OF INFORMATION TECHNOLOGY

Gajadhar Mandir, Machhua Toli Chowk, Bari Path, Patna-4 (Regd. Under ITA-1882, Govt. of India)

#### REGISTRATION FORM

xerox copy are to be Submitted alongwith.

| 5   | 2J2 Run Und                            | ler "Ankur Founda | ition"                |                                    |  |  |  |  |
|-----|----------------------------------------|-------------------|-----------------------|------------------------------------|--|--|--|--|
| 1.  | Name of the Student (IN BLOCK LETTERS) |                   |                       |                                    |  |  |  |  |
|     |                                        |                   |                       |                                    |  |  |  |  |
| 2.  | Date of Birth Age Sex Nationality      |                   |                       |                                    |  |  |  |  |
| 3.  | Father's / Guardian's                  | Name              |                       |                                    |  |  |  |  |
| 4.  | Permanent Address                      |                   |                       |                                    |  |  |  |  |
|     |                                        |                   |                       |                                    |  |  |  |  |
| 5.  | Address of Commun                      | ication           |                       |                                    |  |  |  |  |
|     |                                        | Conta             | ct No                 |                                    |  |  |  |  |
| 6.  | EDUCATIONAL                            | QUALIFICATI       | ON (MATRIC            | ONWARD).                           |  |  |  |  |
|     | Name of Examination                    | % Marks Obtained  |                       |                                    |  |  |  |  |
|     |                                        |                   |                       |                                    |  |  |  |  |
|     |                                        |                   |                       |                                    |  |  |  |  |
| 7.  | Do you have any C                      | Computer Prior Kn | owledge Yes           | No                                 |  |  |  |  |
|     | if yes., Govt details                  |                   |                       |                                    |  |  |  |  |
| 8.  | Course Applied for                     |                   |                       |                                    |  |  |  |  |
| 9.  | Center Name & Code                     |                   |                       |                                    |  |  |  |  |
| 10. | Student's Signature                    |                   |                       |                                    |  |  |  |  |
| 11. | Batch No                               |                   | 12. Registration      | No                                 |  |  |  |  |
| 13. | Roll No                                |                   | 14. Receipt No        | )                                  |  |  |  |  |
| 15. | Course Fee                             |                   |                       |                                    |  |  |  |  |
|     | narks :<br>e : Two extra stam          | p size photograph | For as and last educa | IIT Computers tional certificate's |  |  |  |  |

Registration Fee is paid at the time of admission in not refundable.